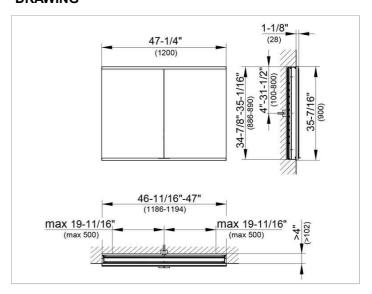

### **DRAWING**

EEK: A++, A+, A,

### **DIMENSION**

47,24 x 35,43 x 4,72 "

Warranty: KEUCO products are covered by a 5-year manufacturer's warranty, in effect from the date of purchase. During this time, proven product defects will be remedied free of charge. Warranty claims must be filed in writing, including a detailed description of the defect immediately after a defect has occurred. For a copy of our detailed product warranty policy, please contact us at office-usa@keuco.com.