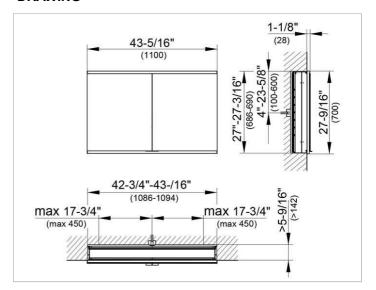

### **DRAWING**

EEK: A++, A+, A,

### **DIMENSION**

43,31 x 27,56 x 6,3 "

Warranty: KEUCO products are covered by a 5-year manufacturer's warranty, in effect from the date of purchase. During this time, proven product defects will be remedied free of charge. Warranty claims must be filed in writing, including a detailed description of the defect immediately after a defect has occurred. For a copy of our detailed product warranty policy, please contact us at office-usa@keuco.com.