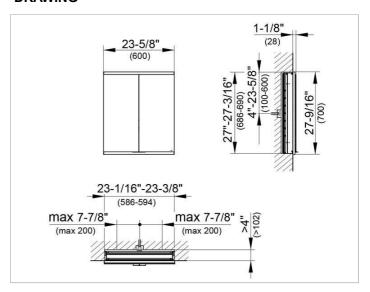

#### **DRAWING**

EEK: A++, A+, A,

#### **DIMENSION**

23,62 x 27,56 x 4,72 "

Warranty: KEUCO products are covered by a 5-year manufacturer's warranty, in effect from the date of purchase. During this time, proven product defects will be remedied free of charge. Warranty claims must be filed in writing, including a detailed description of the defect immediately after a defect has occurred. For a copy of our detailed product warranty policy, please contact us at office-usa@keuco.com.