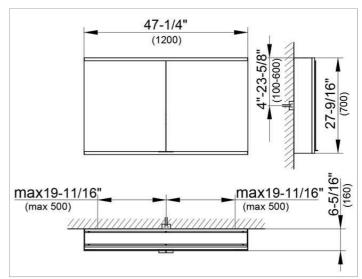

#### **DRAWING**

### **DIMENSION**

47,24 x 27,56 x 6,3 "

Warranty: KEUCO products are covered by a 5-year manufacturer's warranty, in effect from the date of purchase. During this time, proven product defects will be remedied free of charge. Warranty claims must be filed in writing, including a detailed description of the defect immediately after a defect has occurred. For a copy of our detailed product warranty policy, please contact us at office-usa@keuco.com.