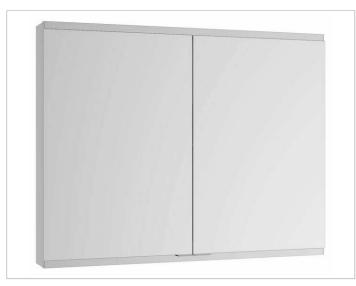

## Royal Modular 2.0 800201101105200 Mirror cabinet

### PRODUCT

## SURFACE

silver anodized