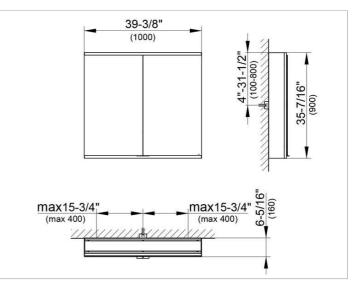

#### DRAWING

#### DIMENSION

39,37 x 35,43 x 6,3 "

 Warranty:
 KEUCO products are covered by a 5-year manufacturer's warranty, in effect from the date of purchase. During this time, proven product defects will be remedied free of charge.