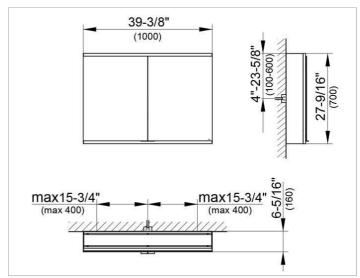

#### **DRAWING**

### **DIMENSION**

39,37 x 27,56 x 6,3 "

Warranty: KEUCO products are covered by a 5-year manufacturer's warranty, in effect from the date of purchase. During this time, proven product defects will be remedied free of charge. Warranty claims must be filed in writing, including a detailed description of the defect immediately after a defect has occurred. For a copy of our detailed product warranty policy, please contact us at office-usa@keuco.com.