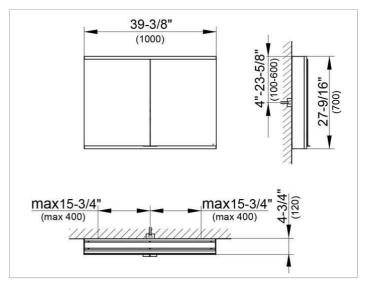

#### **DRAWING**

### **DIMENSION**

39,37 x 27,56 x 4,72 "

Warranty: KEUCO products are covered by a 5-year manufacturer's warranty, in effect from the date of purchase. During this time, proven product defects will be remedied free of charge. Warranty claims must be filed in writing, including a detailed description of the defect immediately after a defect has occurred. For a copy of our detailed product warranty policy, please contact us at office-usa@keuco.com.