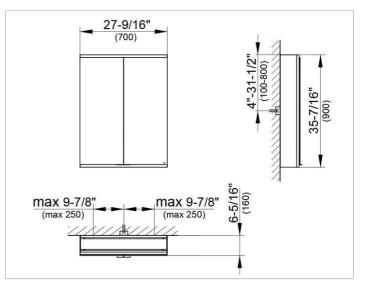

#### DRAWING

#### DIMENSION

27,56 x 35,43 x 6,3 "

 Warranty: KEUCO products are covered by a 5-year manufacturer's warranty, in effect from the date of purchase. During this time, proven product defects will be remedied free of charge. Warranty claims must be filed in writing, including a detailed description of the defect immediately after a defect has occurred. For a copy of our detailed product warranty policy, please contact us at office-usa@keuco.com.
Installation: KEUCO products must be installed by a qualified professional in accordance with the respective installation guidelines and any applicable federal / local building codes and regulations.