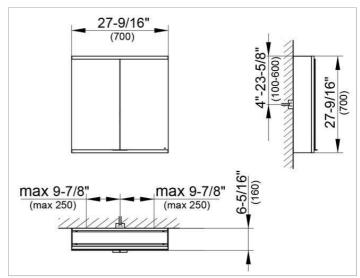

#### **DRAWING**

### **DIMENSION**

27,56 x 27,56 x 6,3 "

Warranty: KEUCO products are covered by a 5-year manufacturer's warranty, in effect from the date of purchase. During this time, proven product defects will be remedied free of charge. Warranty claims must be filed in writing, including a detailed description of the defect immediately after a defect has occurred. For a copy of our detailed product warranty policy, please contact us at office-usa@keuco.com.