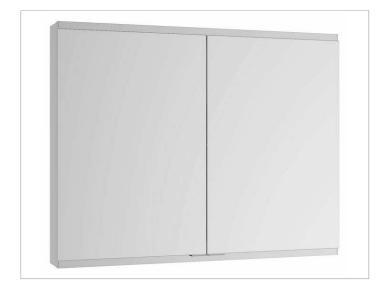

# PRODUCT DATA SHEET



# Royal Modular 2.0 800201070005200 Mirror cabinet

#### **PRODUCT**



#### **DRAWING**



### **SURFACE**

silver anodized

### **DIMENSION**

27,56 x 27,56 x 4,72 "

Warranty: KEUCO products are covered by a 5-year manufacturer's warranty, in effect from the date of purchase. During this time, proven product defects will be remedied free of charge. Warranty claims must be filed in writing, including a detailed description of the defect immediately after a defect has occurred. For a copy of our detailed product warranty policy, please contact us at office-usa@keuco.com.

Installation: KEUCO products must be installed by a qualified professional in accordance with the respective installation guidelines and any applicable federal / local building codes and regulations.