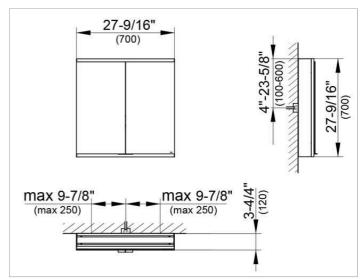

#### **DRAWING**

### **DIMENSION**

27,56 x 27,56 x 4,72 "

Warranty: KEUCO products are covered by a 5-year manufacturer's warranty, in effect from the date of purchase. During this time, proven product defects will be remedied free of charge. Warranty claims must be filed in writing, including a detailed description of the defect immediately after a defect has occurred. For a copy of our detailed product warranty policy, please contact us at office-usa@keuco.com.