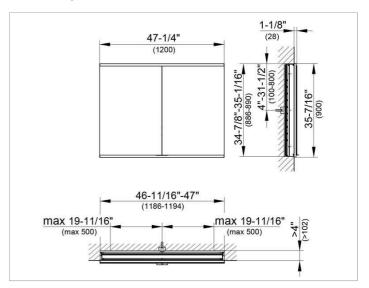

#### **DRAWING**

### **DIMENSION**

47,24 x 35,43 x 4,72 "

Warranty: KEUCO products are covered by a 5-year manufacturer's warranty, in effect from the date of purchase. During this time, proven product defects will be remedied free of charge. Warranty claims must be filed in writing, including a detailed description of the defect immediately after a defect has occurred. For a copy of our detailed product warranty policy, please contact us at office-usa@keuco.com.