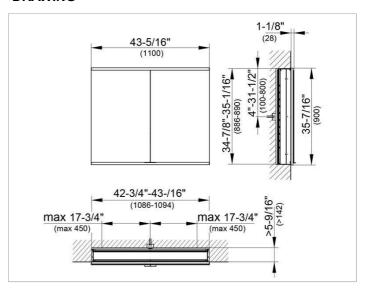

#### **DRAWING**

### **DIMENSION**

43,31 x 35,43 x 6,3 "

Warranty: KEUCO products are covered by a 5-year manufacturer's warranty, in effect from the date of purchase. During this time, proven product defects will be remedied free of charge. Warranty claims must be filed in writing, including a detailed description of the defect immediately after a defect has occurred. For a copy of our detailed product warranty policy, please contact us at office-usa@keuco.com.