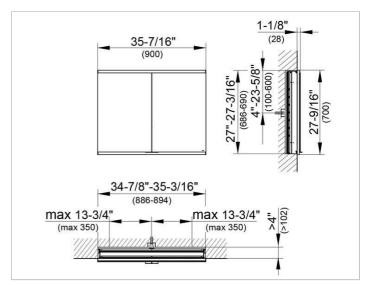

#### **DRAWING**

### **DIMENSION**

35,43 x 27,56 x 4,72 "

Warranty: KEUCO products are covered by a 5-year manufacturer's warranty, in effect from the date of purchase. During this time, proven product defects will be remedied free of charge. Warranty claims must be filed in writing, including a detailed description of the defect immediately after a defect has occurred. For a copy of our detailed product warranty policy, please contact us at office-usa@keuco.com.