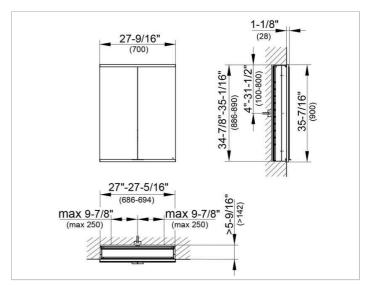

#### **DRAWING**

### **DIMENSION**

27,56 x 35,43 x 6,3 "

Warranty: KEUCO products are covered by a 5-year manufacturer's warranty, in effect from the date of purchase. During this time, proven product defects will be remedied free of charge. Warranty claims must be filed in writing, including a detailed description of the defect immediately after a defect has occurred. For a copy of our detailed product warranty policy, please contact us at office-usa@keuco.com.