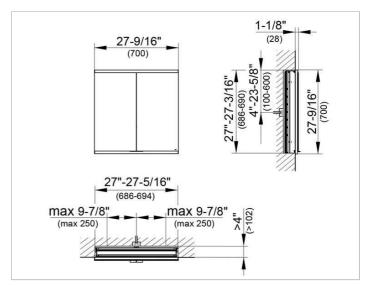

#### **DRAWING**

### **DIMENSION**

27,56 x 27,56 x 4,72 "

Warranty: KEUCO products are covered by a 5-year manufacturer's warranty, in effect from the date of purchase. During this time, proven product defects will be remedied free of charge. Warranty claims must be filed in writing, including a detailed description of the defect immediately after a defect has occurred. For a copy of our detailed product warranty policy, please contact us at office-usa@keuco.com.