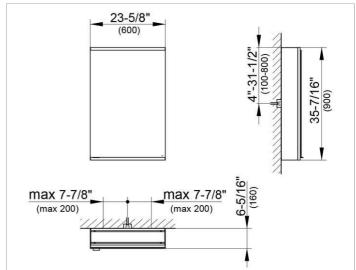

### **DRAWING**

EEK: A++, A+, A,

### **DIMENSION**

23,62 x 35,43 x 6,3 "

Warranty: KEUCO products are covered by a 5-year manufacturer's warranty, in effect from the date of purchase. During this time, proven product defects will be remedied free of charge. Warranty claims must be filed in writing, including a detailed description of the defect immediately after a defect has occurred. For a copy of our detailed product warranty policy, please contact us at office-usa@keuco.com.