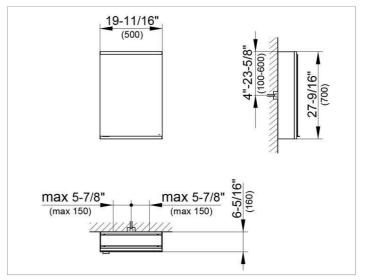

### **DRAWING**

EEK: A++, A+, A,

#### **DIMENSION**

19,69 x 27,56 x 6,3 "

Warranty: KEUCO products are covered by a 5-year manufacturer's warranty, in effect from the date of purchase. During this time, proven product defects will be remedied free of charge. Warranty claims must be filed in writing, including a detailed description of the defect immediately after a defect has occurred. For a copy of our detailed product warranty policy, please contact us at office-usa@keuco.com.