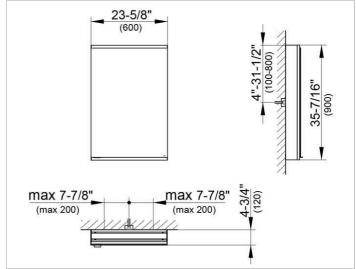

#### **DRAWING**

### **DIMENSION**

23,62 x 35,43 x 4,72 "

Warranty: KEUCO products are covered by a 5-year manufacturer's warranty, in effect from the date of purchase. During this time, proven product defects will be remedied free of charge. Warranty claims must be filed in writing, including a detailed description of the defect immediately after a defect has occurred. For a copy of our detailed product warranty policy, please contact us at office-usa@keuco.com.