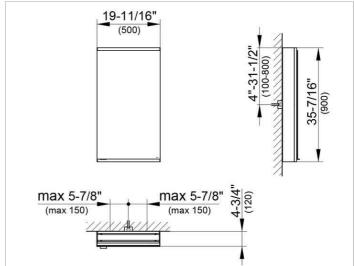

#### **DRAWING**

### **DIMENSION**

19,69 x 35,43 x 4,72 "

Warranty: KEUCO products are covered by a 5-year manufacturer's warranty, in effect from the date of purchase. During this time, proven product defects will be remedied free of charge. Warranty claims must be filed in writing, including a detailed description of the defect immediately after a defect has occurred. For a copy of our detailed product warranty policy, please contact us at office-usa@keuco.com.