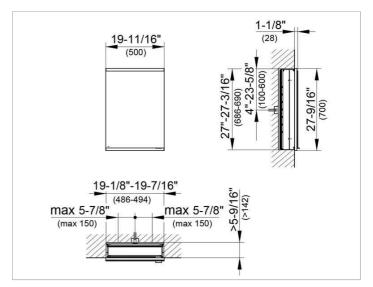

#### PRODUCT

DRAWING

#### DIMENSION

19,69 x 27,56 x 6,3 "

 Warranty: KEUCO products are covered by a 5-year manufacturer's warranty, in effect from the date of purchase. During this time, proven product defects will be remedied free of charge. Warranty claims must be filed in writing, including a detailed description of the defect immediately after a defect has occurred. For a copy of our detailed product warranty policy, please contact us at office-usa@keuco.com.
Installation: KEUCO products must be installed by a qualified professional in accordance with the respective installation guidelines and any applicable federal / local building codes and regulations.