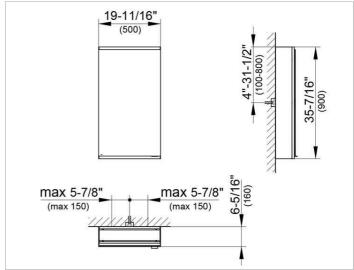

#### **DRAWING**

### **DIMENSION**

19,69 x 35,43 x 6,3 "

Warranty: KEUCO products are covered by a 5-year manufacturer's warranty, in effect from the date of purchase. During this time, proven product defects will be remedied free of charge. Warranty claims must be filed in writing, including a detailed description of the defect immediately after a defect has occurred. For a copy of our detailed product warranty policy, please contact us at office-usa@keuco.com.