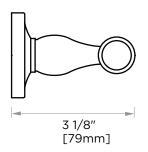

## LYON COLLECTION **TISSUE HOLDER** 351151

PRODUCT NAME: TISSUE HOLDER

**PRODUCT CODE:** 351151

**MATERIAL:** All-brass construction

**KEY FEATURES:** Traditional design. Solid round

anchors are firmly set off with

finely contoured finials.

**STOCKED** Brushed Nickel (81) **FINISHES:** 

Polished Chrome (99) Polished Nickel (68)

**SPECIAL** 26 options available. **FINISHES** Please see our website for **AVAILABLE:** full list samples