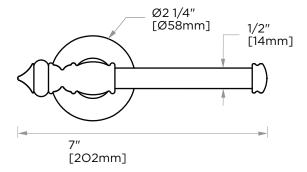

## LYON COLLECTION **TISSUE HOLDER** 351151

PRODUCT NAME: TISSUE HOLDER

**PRODUCT CODE:** 351151

**MATERIAL:** All-brass construction

**KEY FEATURES:** Traditional design. Solid round

anchors are firmly set off with

finely contoured finials.

**STOCKED** Brushed Nickel (81) **FINISHES:** 

Polished Chrome (99) Polished Nickel (68)

**SPECIAL** 26 options available. **FINISHES** Please see our website for **AVAILABLE:** full list samples