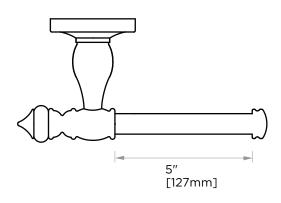

## LYON COLLECTION **TISSUE HOLDER** 351151

PRODUCT NAME: TISSUE HOLDER

**PRODUCT CODE:** 351151

**MATERIAL:** All-brass construction

**KEY FEATURES:** Traditional design. Solid round

anchors are firmly set off with

finely contoured finials.

**STOCKED** Brushed Nickel (81) **FINISHES:** 

Polished Chrome (99) Polished Nickel (68)

**SPECIAL** 26 options available. **FINISHES** Please see our website for **AVAILABLE:** full list samples