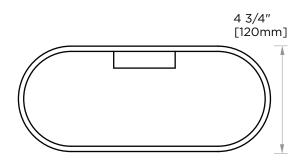

## **TOWEL RING**

255464

**PRODUCT NAME:** TOWEL RING

**PRODUCT CODE: 255464** 

MATERIAL: All-brass construction

**KEY FEATURES:** Contemporary design with strong

bold silhouette softened by the rounded corners and curved lines.