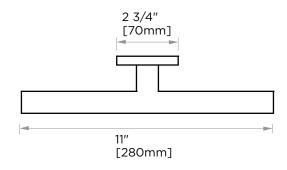

## **TOWEL RING**

255464

**PRODUCT NAME:** TOWEL RING

**PRODUCT CODE: 255464** 

MATERIAL: All-brass construction

**KEY FEATURES:** Contemporary design with strong

bold silhouette softened by the rounded corners and curved lines.