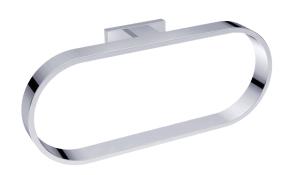

## **TOWEL RING**

255464

**PRODUCT NAME:** TOWEL RING

**PRODUCT CODE: 255464** 

MATERIAL: All-brass construction

**KEY FEATURES:** Contemporary design with strong

bold silhouette softened by the rounded corners and curved lines.