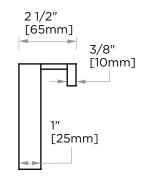

## **TOWEL RING**

255464

**PRODUCT NAME:** TOWEL RING

**PRODUCT CODE: 255464** 

MATERIAL: All-brass construction

**KEY FEATURES:** Contemporary design with strong

bold silhouette softened by the rounded corners and curved lines.