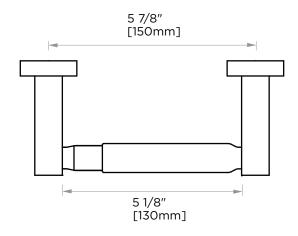

## **DOUBLE POST TISSUE HOLDER**

248158

7 1/2" [191mm]

**PRODUCT NAME:** DOUBLE POST

TISSUE HOLDER

**PRODUCT CODE: 248158** 

**MATERIAL:** All-brass construction

**KEY FEATURES:** Contemporary design.

Sleek rectangular shapes offset

by strong squared anchors.

15/8" [42mm]

Polished Chrome (99) **STOCKED** Brushed Nickel (81) **FINISHES:** 

Polished Nickel (68)

Matte Black (48)

**SPECIAL** 26 options available. **FINISHES** Please see our website for