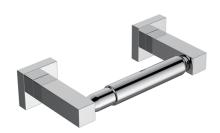

## **DOUBLE POST TISSUE HOLDER**

248158

7 1/2" [191mm]

**PRODUCT NAME:** DOUBLE POST

TISSUE HOLDER

**PRODUCT CODE: 248158** 

**MATERIAL:** All-brass construction

**KEY FEATURES:** Contemporary design.

Sleek rectangular shapes offset

by strong squared anchors.

15/8" [42mm]

Polished Chrome (99) **STOCKED** Brushed Nickel (81) **FINISHES:** 

Polished Nickel (68)

Matte Black (48)

**SPECIAL** 26 options available. **FINISHES** Please see our website for