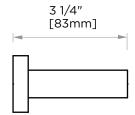

Sleek rectangular shapes offset

by strong squared anchors.

15/8" [42mm]

Polished Chrome (99) **STOCKED** Brushed Nickel (81) **FINISHES:** 

Polished Nickel (68)

Matte Black (48)

**SPECIAL** 26 options available. **FINISHES** Please see our website for