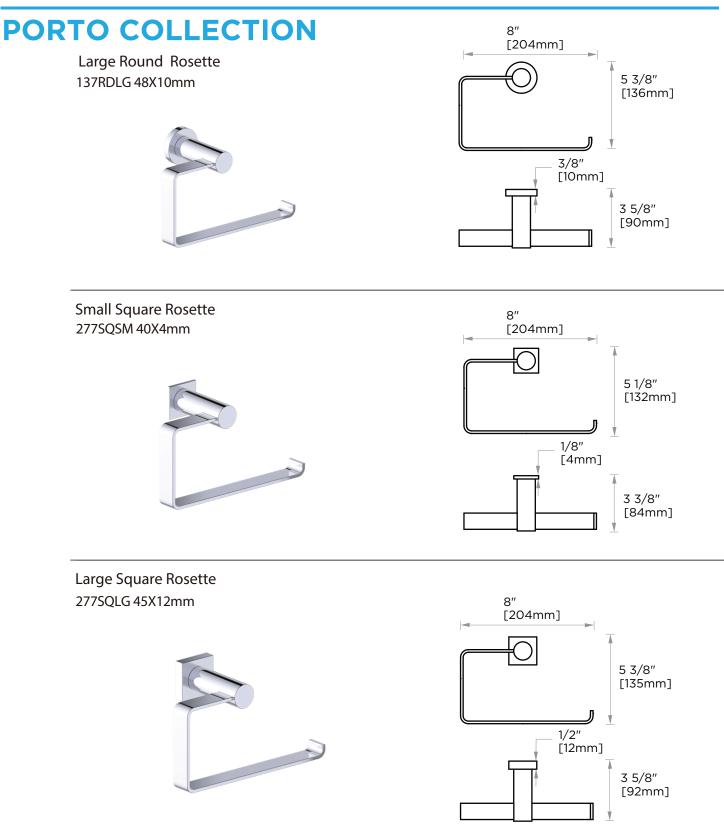

Includes Rosette : 40X4mm

## Without Rosette



With Rosette



PRODUCT SPECIFICATION SHEET

## PORTO COLLECTION TOWEL RING 137463



**PRODUCT CODE:** 137463

**PRODUCT NAME:** TOWEL RING

- MATERIAL: All-brass construction
- **KEY FEATURES:** Contemporary design. Round and linear geometries. Sleek modern aesthetic.
- STOCKED
  Polished Chrome (99)
   Brushed Nickel (81)
   Polished Nickel (68)
   Matte Black (48)
- SPECIAL26 options available.FINISHESPlease see our website forAVAILABLE:full list samples

## WARRANTY:

Lifetime Limited (Residential Use) One Year (Commercial Use)

NOTE: Dimensions and specifications are subject to change without notice.

## PRODUCT SPECIFICATION SHEET



NOTE: Dimensions and specifications are subject to change without notice.

KARTNERS

BATHROOM ACCESSORIES+