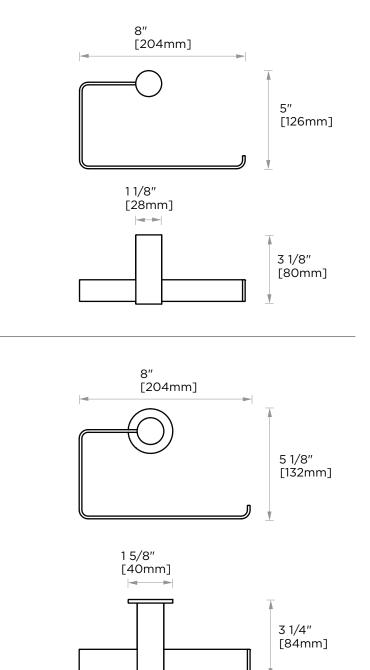

## Without Rosette

With Rosette

PRODUCT SPECIFICATION SHEET

Includes Rosette : 40X4mm