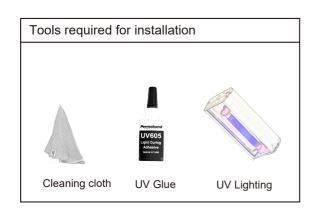

## Step 2

Use an appropriate amount of UV shadowless adhesive to the surface of the glass to be adhered, then close it with the solid backing to expel possible bubbles.