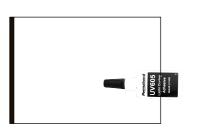

### Step 1

Ensure that the glass is clean, dry, free of grease, and flat. (The grease, moisture, impurities, and flatness on the surface will directly affect the quality.)