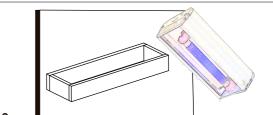

## Step 2

Use an appropriate amount of UV shadowless adhesive to the surface of the glass to be adhered, then close it with the solid backing to expel possible bubbles.

## Step 3

When the solid backing is in a pressed state, it's irradiated by a UV lamp with a certain intensity of light or sunlight. The irradiation principle is from the middle to the periphery, ensuring that the light can penetrate the bonding area and solidify the UV adhesive on the bonding surface.