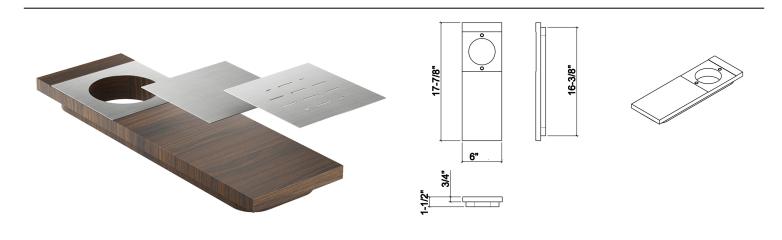

## 210070 | PRESENTATION BOARD

WALNUT STAINLESS STEEL SINK ACCESSORY

## Specifications

| Model                             | 210070             |
|-----------------------------------|--------------------|
| Collection                        | Presentation board |
| Compatible bowl dimension (front- | 17"                |
| to-back)                          |                    |
| Overall dimensions                | 6" × 18" × 1 1/2"  |

## Features

- Can be used on top of sink to create extra workspace or on countertop
- Includes 3 interchangeable stainless steel plates, for different applications
- Ideal as a presentation board or water station tray
- Innovative and functional design to match with other standard Home Refinements accessories
- 100% premium hard rock maple or walnut for high quality and durability
- Penetrating oil finish and beewax
- Safe for all food preparation