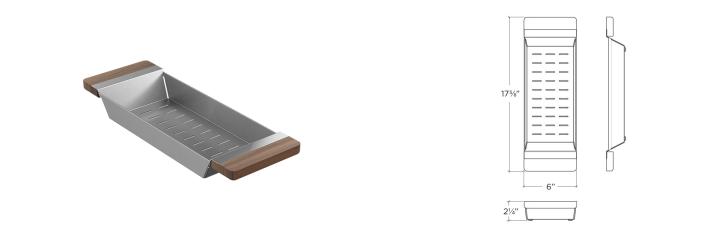

## Specifications

Model Collection Compatible bowl dimension (frontto-back) Overall dimensions 205036 Colander, SmartStation 16"

6" × 17 3/8" × 2 1/4"