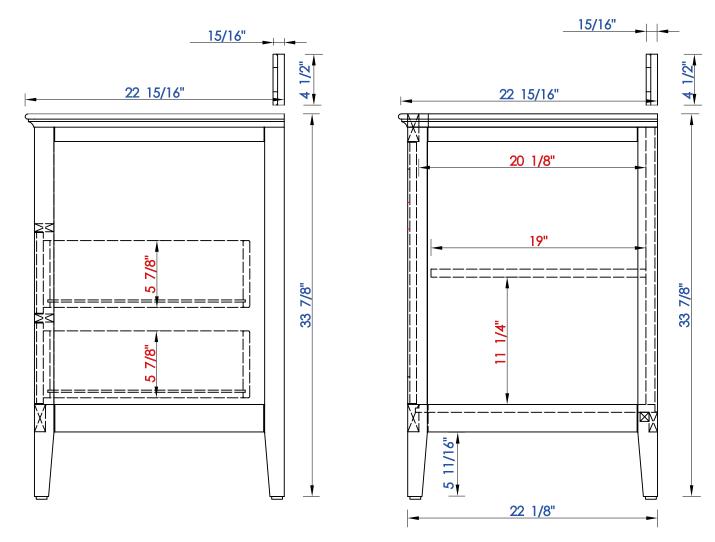

## Palisades 36" Single Vanity

Diagrams with Dimensions page 02 of 03

JAMES MARTIN

Palisades 36" Single Vanity

Diagrams with Dimensions page 03 of 03

527-V36-BW 527-V36-SL VANITIES

NOTE ONE: Countertops are not shown in these diagrams. (Cabinet Only)

## Palisades 914mm Single Vanity

Diagrams with Dimensions page 02 of 03

NOTE ONE: Countertops are not shown in these diagrams. (Cabinet Only)

NOTE TWO: Internal Shelves(Shown) are designed to align with sinks in James Martin's Optional Countertops.