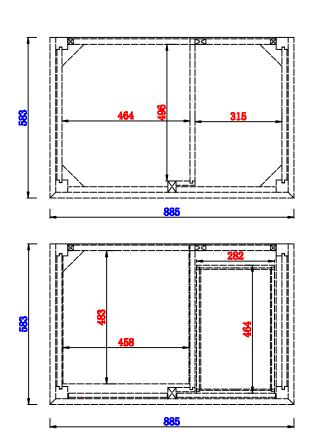

## Palisades 36" Single Vanity

Diagrams with Dimensions page 02 of 03

JAMES MARTIN

Palisades 36" Single Vanity

Diagrams with Dimensions page 03 of 03

527-V36-BW 527-V36-SL VANITIES

NOTE ONE: Countertops are not shown in these diagrams. (Cabinet Only)

NOTE TWO: Wood Backsplash (Shown) is designed for the molding detail to align with sinks in James Martin's Optional Countertops.

Customer's own countertops and sinks may align differently, and modification may be required.

Please consult our website for Countertop Diagrams: www.jamesmartinvanities.com

527-V36-BW 527-V36-SL