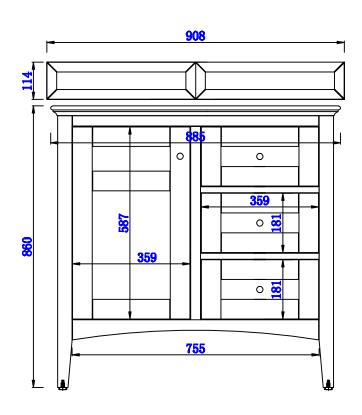

## Palisades 914mm Single Vanity

Diagrams with Dimensions page 01 of 03

91A mm

Item Number:

527-V36-BW 527-V36-SL JAMES MARTIN

## Palisades 914mm Single Vanity

Diagrams with Dimensions page 02 of 03

NOTE ONE: Countertops are not shown in these diagrams. (Cabinet Only)

NOTE TWO: Internal Shelves(Shown) are designed to align with sinks in James Martin's Optional Countertops.