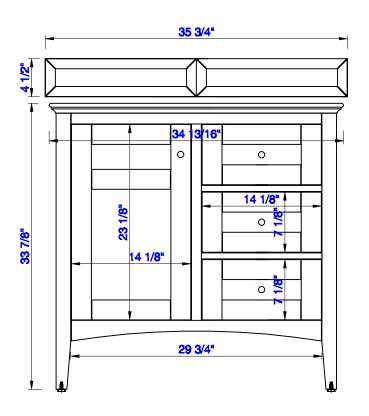

## Palisades 36" Single Vanity

Diagrams with Dimensions page 01 of 03

527-V36-BW 527-V36-SL

## Palisades 36" Single Vanity

Diagrams with Dimensions page 02 of 03

JAMES MARTIN

Palisades 36" Single Vanity

Diagrams with Dimensions page 03 of 03

527-V36-BW 527-V36-SL VANITIES

NOTE ONE: Countertops are not shown in these diagrams. (Cabinet Only)

item ramber

527-V36-BW

527-V36-SL

NOTE ONE: Countertops are not shown in these diagrams. (Cabinet Only)

NOTE TWO: Wood Backsplash (Shown) is designed for the molding detail to align with sinks in James Martin's Optional Countertops.