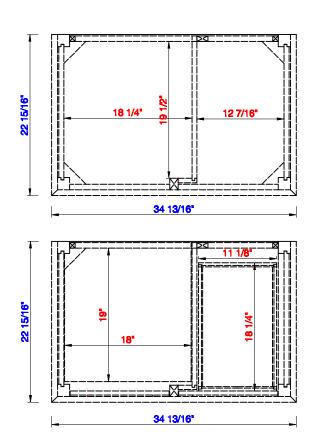

## Palisades 36" Single Vanity

Diagrams with Dimensions page 02 of 03

JAMES MARTIN

Palisades 36" Single Vanity

Diagrams with Dimensions page 03 of 03

527-V36-BW 527-V36-SL VANITIES

NOTE ONE: Countertops are not shown in these diagrams. (Cabinet Only)

## Palisades 914mm Single Vanity

Diagrams with Dimensions page 02 of 03

NOTE ONE: Countertops are not shown in these diagrams. (Cabinet Only)

NOTE TWO: Internal Shelves(Shown) are designed to align with sinks in James Martin's Optional Countertops.