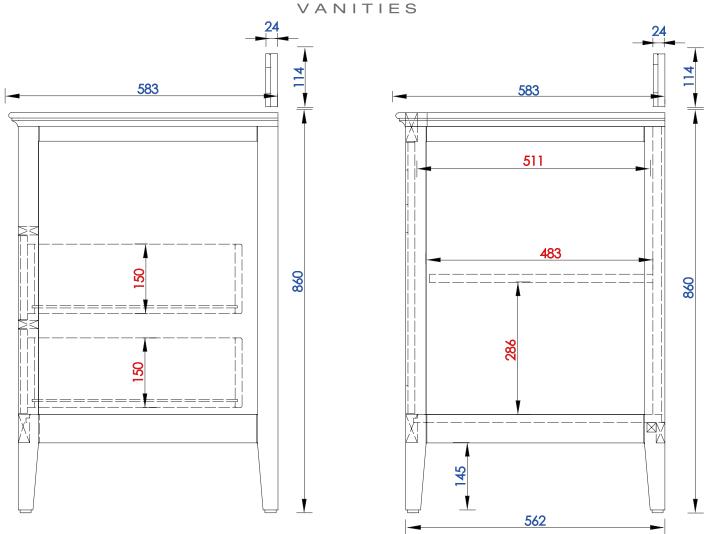

## Palisades 36" Single Vanity

Diagrams with Dimensions page 01 of 03

527-V36-BW 527-V36-SL

## Palisades 36" Single Vanity

Diagrams with Dimensions page 02 of 03

JAMES MARTIN

Palisades 36" Single Vanity

Diagrams with Dimensions page 03 of 03

527-V36-BW 527-V36-SL VANITIES

NOTE ONE: Countertops are not shown in these diagrams. (Cabinet Only)