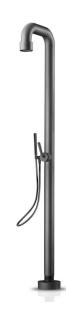

## **SPECIFICATIONS**

MATERIAL: 304 stainless steel

**FEATURES:** two-way pressure balance valve

hand shower

CARTRIDGE: progressive two-way mixing mechanism (#005-0203) FLOW RATE: 3.2 GPM / 1.8 GPM in California (adjustable on request)