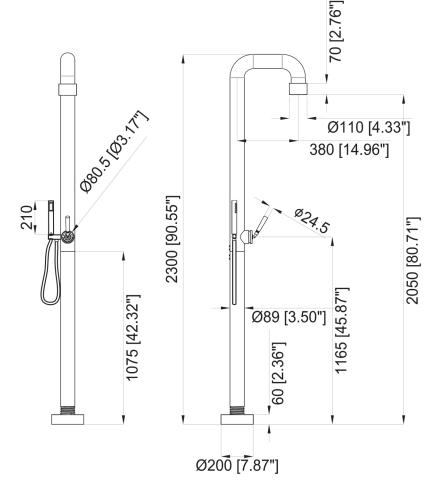

## **SPECIFICATIONS**

MATERIAL: 304 stainless steel

**FEATURES:** two-way pressure balance valve

hand shower

CARTRIDGE: progressive two-way mixing mechanism (#005-0203) FLOW RATE: 3.2 GPM / 1.8 GPM in California (adjustable on request)

WEIGHT: 46 lbs

PACKAGE DIMENSIONS: L 62" x W 24" x H 8"

52 lbs **DELIVERY WEIGHT:** 

WARRANTY: 2-year limited warranty