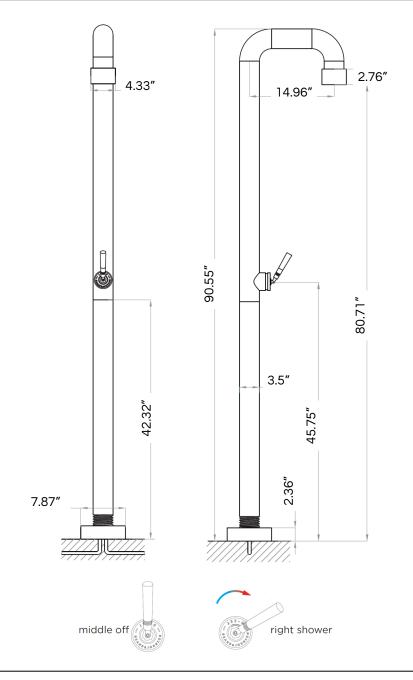

| MATERIAL:           | 304 stainless steel                                                                                              |
|---------------------|------------------------------------------------------------------------------------------------------------------|
| FEATURES:           | pressure balance valve                                                                                           |
| CARTRIDGE:          | ceramic progressive mixing mechanism (#005-0106)                                                                 |
| FLOW RATE:          | 3.2 GPM / 1.8 GPM in California (adjustable on request)                                                          |
| WEIGHT:             | 42 lbs                                                                                                           |
| PACKAGE DIMENSIONS: | L 62" x W 24" x H 8"                                                                                             |
| DELIVERY WEIGHT:    | 50 lbs                                                                                                           |
| WARRANTY:           | 2-year limited warranty                                                                                          |
| MAINTENANCE & CARE  |                                                                                                                  |
| RAW (BRUSHED):      | Regularly apply stainless steel cleaner and rub in the direction of the grain, using a slightly abrasive sponge. |
| HAMMERCOAT BLACK:   | Regularly clean with soap water or alcohol. Do not use abrasives.                                                |