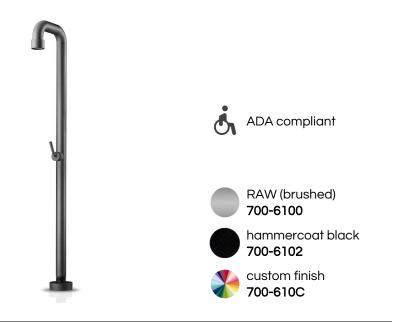

| MATERIAL:           | 304 stainless steel                                                                                              |
|---------------------|------------------------------------------------------------------------------------------------------------------|
| FEATURES:           | pressure balance valve                                                                                           |
| CARTRIDGE:          | ceramic progressive mixing mechanism (#005-0106)                                                                 |
| FLOW RATE:          | 3.2 GPM / 1.8 GPM in California (adjustable on request)                                                          |
| WEIGHT:             | 42 lbs                                                                                                           |
| PACKAGE DIMENSIONS: | L 62" x W 24" x H 8"                                                                                             |
| DELIVERY WEIGHT:    | 50 lbs                                                                                                           |
| WARRANTY:           | 2-year limited warranty                                                                                          |
| MAINTENANCE & CARE  |                                                                                                                  |
| RAW (BRUSHED):      | Regularly apply stainless steel cleaner and rub in the direction of the grain, using a slightly abrasive sponge. |
| HAMMERCOAT BLACK:   | Regularly clean with soap water or alcohol. Do not use abrasives.                                                |