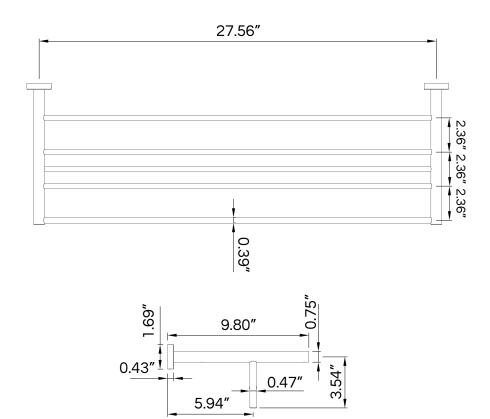

## VATRLINE

| SPECIFICATIONS      |                                                                                                                  |
|---------------------|------------------------------------------------------------------------------------------------------------------|
| MATERIAL:           | 304 stainless steel                                                                                              |
| WEIGHT:             | 6 lbs                                                                                                            |
| PACKAGE DIMENSIONS: | L 30" x W 11" x H 5"                                                                                             |
| DELIVERY WEIGHT:    | 7 lbs                                                                                                            |
| WARRANTY:           | 2-year limited warranty                                                                                          |
| MAINTENANCE & CARE  |                                                                                                                  |
| BRUSHED:            | Regularly apply stainless steel cleaner and rub in the direction of the grain, using a slightly abrasive sponge. |
| STRUCTURED BLACK:   | Regularly clean with soap water or alcohol. Do not use abrasives.                                                |
| PVD FINISHES:       | Regularly clean with a soft cloth. Do not use abrasives.                                                         |