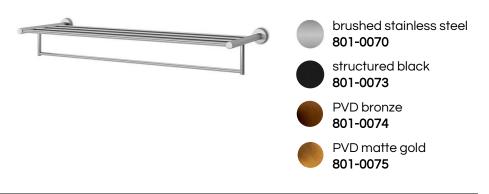

## VATRLINE

| SPECIFICATIONS      |                                                                                                                  |
|---------------------|------------------------------------------------------------------------------------------------------------------|
| MATERIAL:           | 304 stainless steel                                                                                              |
| WEIGHT:             | 6 lbs                                                                                                            |
| PACKAGE DIMENSIONS: | L 30" x W 11" x H 5"                                                                                             |
| DELIVERY WEIGHT:    | 7 lbs                                                                                                            |
| WARRANTY:           | 2-year limited warranty                                                                                          |
| MAINTENANCE & CARE  |                                                                                                                  |
| BRUSHED:            | Regularly apply stainless steel cleaner and rub in the direction of the grain, using a slightly abrasive sponge. |
| STRUCTURED BLACK:   | Regularly clean with soap water or alcohol. Do not use abrasives.                                                |
| PVD FINISHES:       | Regularly clean with a soft cloth. Do not use abrasives.                                                         |