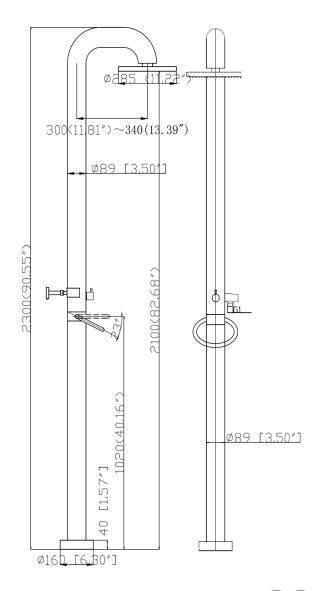

FLOW RATE: 3.2 GPM / 1.8 GPM in California (adjustable on request)

WEIGHT: 38 lbs

PACKAGE DIMENSIONS: L 64" x W 24" x H 8"

DELIVERY WEIGHT: 42 lbs

WARRANTY: 2-year limited warranty

OPTIONS: wall mount bracket (#201-6000)