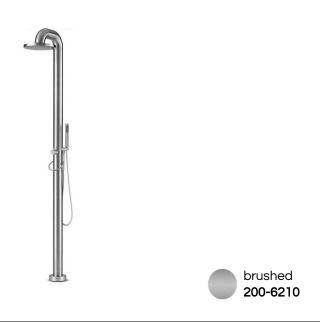

## **SPECIFICATIONS**

MATERIAL: 304 stainless steel

FEATURES: single lever mixer

diverter hand shower rain shower head

CARTRIDGES: ceramic mixing mechanism (#005-0102)

ceramic diverter mechanism (#005-0302)

FLOW RATE: 3.2 GPM / 1.8 GPM in California (adjustable on request)

WEIGHT: 38 lbs

PACKAGE DIMENSIONS: L 64" x W 24" x H 8"

DELIVERY WEIGHT: 42 lbs

WARRANTY: 2-year limited warranty

OPTIONS: wall mount bracket (#201-6000)