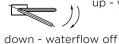

## MAINTENANCE & CARE

Regularly apply stainless steel cleaner and rub in the direction of the grain, using a slightly abrasive sponge.

middle down - off

up - waterflow on

left - hot

right - cold