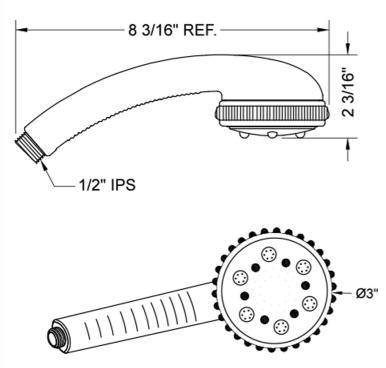

## **FEATURES:**

- 5 function handshower with 3" face
- ½" IPS male threads
- Rubber ring for easy grip, no slip adjustment of functions
- Comfortable ergonomic design
- IDEAL FOR LOW WATER PRESSURE

## **AVAILABLE FINISHES:**

Polished Chrome (PCH) Satin Chrome (SC) Bronze Umber (BU) Satin Nickel (SN) Pewter (PEW) Caramel Bronze (CB) Polished Nickel (PN) Antique Brass (AB) Antique Copper (ACU) Oil-Rubbed Bronze (ORB) Polished Brass (PB) Polished Copper (PCU) Vintage Bronze (VB) Satin Brass (SB) Matte Black (MBK) Satin Gold (SG) Polished Gold (PG) Black Nickel (BKN)

## SPECIFICATION DRAWING:



## SPRAY PATTERNS:

Satin Cooper (SCU)



Full Rain



Massage







Power Rain Pow

**COMPLIANCES:** 

Complies with: ASME A112.18.1-2012/CSA B125.1-12