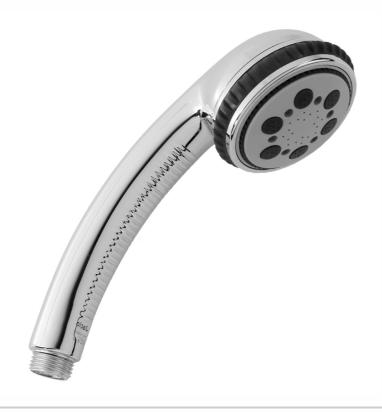

## **FEATURES:**

- 5 function handshower with 3" face
- ½" IPS male threads
- Rubber ring for easy grip, no slip adjustment of functions
- Comfortable ergonomic design
- IDEAL FOR LOW WATER PRESSURE