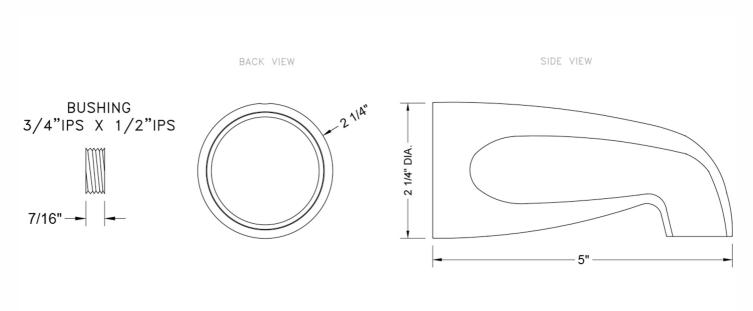

## **SPECIFICATION DRAWING:**

## **FEATURES:**

- All brass over the rim tub spout
- 1/2" female IPS thread in nose of spout
  5" reach