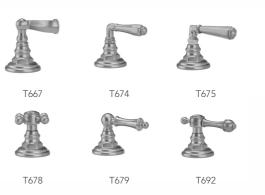

s:
  - 3060-DS hose
  - o 8030 straight handshower mount
  - 8019 deck mount sleeve
- Spout Hole Size Min-Max: 1 <sup>1</sup>/<sub>4</sub>" 1 <sup>3</sup>/<sub>8</sub>"
  Valve Hole Size Min-Max: 1 <sup>1</sup>/<sub>4</sub>" 1 <sup>3</sup>/<sub>8</sub>"
- Both standard metal & porcelain buttons are included for
- Requires J-6912-DIV-RGH rough in kit

# **AVAILABLE FINISHES:**

Polished Chrome (PCH) Satin Chrome (SC) Bronze Umber (BU) Satin Nickel (SN) Pewter (PEW) Caramel Bronze (CB) Polished Nickel (PN) Antique Brass (AB) Antique Copper (ACU) Oil-Rubbed Bronze (ORB) Polished Brass (PB) Polished Copper (PCU) Vintage Bronze (VB) Satin Brass (SB) Matte Black (MBK) Satin Gold (SG) Polished Gold (PG) Black Nickel (BKN)

Satin Cooper (SCU)

# SPECIFICATION DRAWING:

# **AVAILABLE HANDLES:**