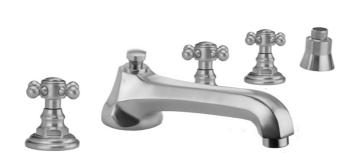

# Westfield Roman Tub Set with Low Spout and Ball Cross Handles and Straight Handshower Mount

Model #: 6970-T678-S-TRIM-

T676

# **FEATURES:**

- All brass roman deck mount tub set trim
- Any handshower can be used-Order handshower separately
- Quick connect/disconnect spout
- Stationary Spout includes full flow aerator
- Includes:
  - 3060-DS hose
  - o 8030 straight handshower mount
  - 8019 deck mount sleeve
- Spout Hole Size Min-Max: 1 <sup>1</sup>/<sub>4</sub>" 1 <sup>3</sup>/<sub>8</sub>"
  Valve Hole Size Min-Max: 1 <sup>1</sup>/<sub>4</sub>" 1 <sup>3</sup>/<sub>8</sub>"
- Both standard metal & porcelain buttons are included for
- Requires J-6912-DIV-RGH rough in kit