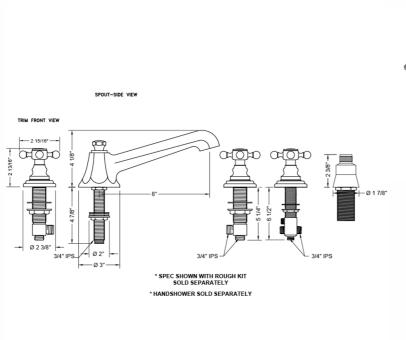

des:
  - 3060-DS hose
  - o 8030 straight handshower mount
  - 8019 deck mount sleeve
- Spout Hole Size Min-Max: 1 <sup>1</sup>/<sub>4</sub>" 1 <sup>3</sup>/<sub>8</sub>"
  Valve Hole Size Min-Max: 1 <sup>1</sup>/<sub>4</sub>" 1 <sup>3</sup>/<sub>8</sub>"
- Both standard metal & porcelain buttons are included for
- Requires J-6912-DIV-RGH rough in kit

# **AVAILABLE FINISHES:**

Polished Chrome (PCH) Satin Chrome (SC) Bronze Umber (BU) Satin Nickel (SN) Pewter (PEW) Caramel Bronze (CB) Polished Nickel (PN) Antique Brass (AB) Antique Copper (ACU) Oil-Rubbed Bronze (ORB) Polished Brass (PB) Polished Copper (PCU) Vintage Bronze (VB) Satin Brass (SB) Matte Black (MBK) Satin Gold (SG) Polished Gold (PG) Black Nickel (BKN)

Satin Cooper (SCU)

# SPECIFICATION DRAWING:

# **AVAILABLE HANDLES:**