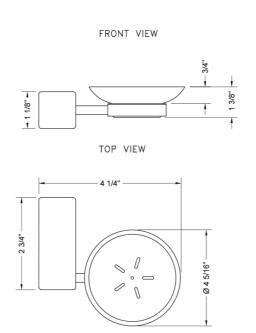

hrome (PCH)   | Satin Chrome (SC)       | Bronze Umber (BU)     |
|-------------------------|-------------------------|-----------------------|
| Satin Nickel (SN)       | Pewter (PEW)            | Caramel Bronze (CB)   |
| Polished Nickel (PN)    | Antique Brass (AB)      | Antique Copper (ACU)  |
| Oil-Rubbed Bronze (ORB) | Polished Brass (PB)     | Polished Copper (PCU) |
| Vintage Bronze (VB)     | Satin Brass (SB)        | Rose Gold (RG)        |
| Matte Black (MBK)       | Satin Gold (SG)         | Polished Gold (PG)    |
| Black Nickel (BKN)      | Bombay Gold (BG)        | Jewelers Gold (JG)    |
| Europa Bronze (EB)      | White (WH)              | Sedona Beige (SDB)    |
| Tristan Brass (TB)      | Unlacquered Brass (ULB) | Satin Cooper (SCU)    |

## **SPECIFICATION DRAWING:**