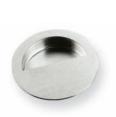

### FHIX02 Furniture Pocket Pull Stainless Steel

Concealed Fixing, Screws included

| Description              | Finish   | Product Code |
|--------------------------|----------|--------------|
| Furniture<br>Pocket Pull | Satin    | FHIX02-32D   |
|                          | Polished | FHIX02-32    |