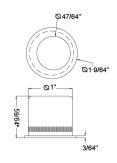

### FHIX02 Furniture Pocket Pull Stainless Steel

Concealed Fixing, Screws included

| Description              | Finish   | Product Code |
|--------------------------|----------|--------------|
| Furniture<br>Pocket Pull | Satin    | FHIX02-32D   |
|                          | Polished | FHIX02-32    |