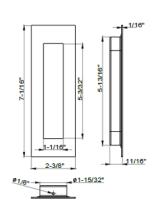

### **EPIX01 Edge Pull**

Stainless Steel Concealed Fixing, Screws included

| Description  | Finish            | Product Code |  |
|--------------|-------------------|--------------|--|
| Edge Pull 1" | Satin             | EPIX01-32D   |  |
|              | Polished          | EPIX01-32    |  |
|              | Oil Rubbed Bronze | EPIX01-10B   |  |