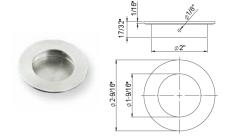

#### **FHIX01 Furniture Pocket Pull** Stainless Steel Concealed Fixing, Screws included

| Description              | Finish            | Product Code |  |
|--------------------------|-------------------|--------------|--|
| Furniture<br>Pocket Pull | Satin             | FHIX01-32D   |  |
|                          | Polished          | FHIX01-32    |  |
|                          | Oil Rubbed Bronze | FHIX01-10B   |  |