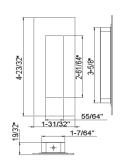

# FHIX03 Furniture Pocket Pull Stainless Steel

Concealed Fixing, Screws included

| Description              | Finish            | Product Code |
|--------------------------|-------------------|--------------|
| Furniture<br>Pocket Pull | Satin             | FHIX03-32D   |
|                          | Polished          | FHIX03-32    |
|                          | Oil Rubbed Bronze | FHIX03-10B   |