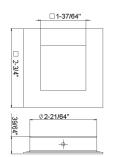

#### **FHIX01 Furniture Pocket Pull** Stainless Steel Concealed Fixing, Screws included

| Description              | Finish            | Product Code |  |
|--------------------------|-------------------|--------------|--|
| Furniture<br>Pocket Pull | Satin             | FHIX01-32D   |  |
|                          | Polished          | FHIX01-32    |  |
|                          | Oil Rubbed Bronze | FHIX01-10B   |  |