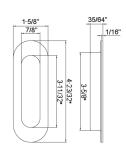

# FHIX03 Furniture Pocket Pull Stainless Steel

Concealed Fixing, Screws included

| Description              | Finish            | Product Code |
|--------------------------|-------------------|--------------|
| Furniture<br>Pocket Pull | Satin             | FHIX03-32D   |
|                          | Polished          | FHIX03-32    |
|                          | Oil Rubbed Bronze | FHIX03-10B   |