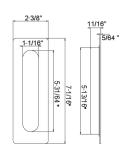

#### **FHIX01 Furniture Pocket Pull** Stainless Steel Concealed Fixing, Screws included

| Description              | Finish            | Product Code |  |
|--------------------------|-------------------|--------------|--|
| Furniture<br>Pocket Pull | Satin             | FHIX01-32D   |  |
|                          | Polished          | FHIX01-32    |  |
|                          | Oil Rubbed Bronze | FHIX01-10B   |  |