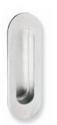

### FHIX02 Furniture Pocket Pull Stainless Steel

Concealed Fixing, Screws included

| Description              | Finish   | Product Code |
|--------------------------|----------|--------------|
| Furniture<br>Pocket Pull | Satin    | FHIX02-32D   |
|                          | Polished | FHIX02-32    |