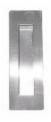

### FHIX02 Furniture Pocket Pull Stainless Steel

Concealed Fixing, Screws included

| Description              | Finish   | Product Code |
|--------------------------|----------|--------------|
| Furniture<br>Pocket Pull | Satin    | FHIX02-32D   |
|                          | Polished | FHIX02-32    |