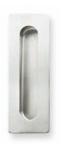

### FHIX04 Furniture Pocket Pull

Stainless Steel Concealed Fixing, Screws included

| Description              | Finish            | Product Code |
|--------------------------|-------------------|--------------|
| Furniture<br>Pocket Pull | Satin             | FHIX04-32D   |
|                          | Polished          | FHIX04-32    |
|                          | Oil Rubbed Bronze | FHIX04-10B   |