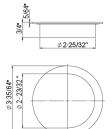

# FHIX03 Furniture Pocket Pull Stainless Steel

Concealed Fixing, Screws included

| Description              | Finish            | Product Code |
|--------------------------|-------------------|--------------|
| Furniture<br>Pocket Pull | Satin             | FHIX03-32D   |
|                          | Polished          | FHIX03-32    |
|                          | Oil Rubbed Bronze | FHIX03-10B   |