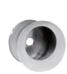

### **EPIX01 Edge Pull**

Stainless Steel Concealed Fixing, Screws included

| Description  | Finish            | Product Code |  |
|--------------|-------------------|--------------|--|
| Edge Pull 1" | Satin             | EPIX01-32D   |  |
|              | Polished          | EPIX01-32    |  |
|              | Oil Rubbed Bronze | EPIX01-10B   |  |