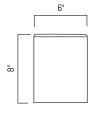

## GALA Pendant GAL

Project Name \_\_\_\_\_

Fixture Type \_\_\_\_\_

Quantity \_\_\_\_

Gala Polished Nickel PN Shiny Opal Glass SH

Architectural Bronze **AB** Shiny Opal Glass **SH** 

Satin Brass **SB** Shiny Opal Glass **SH** 

Opal Glass Size

IN —

| Product Name / Model / Dimensions | Mounting Options             | Diffuser Options                          | Finish Options                                                                                                    | Lamping Options                                                                                           |
|-----------------------------------|------------------------------|-------------------------------------------|-------------------------------------------------------------------------------------------------------------------|-----------------------------------------------------------------------------------------------------------|
| Gala Pendant / <b>GAL</b>         | Standard<br>Single Stem / SS | <b>Standard</b><br>Shiny Opal / <b>SH</b> | Standard<br>Architectural Bronze / AB<br>Antique Brass / AN<br>Polished Brass / PB<br>Satin Brass / SB<br>Premium | Standard<br>Incandescent / IN<br>(10) 60W medium base<br>Edison<br>Fluorescent / FL<br>(10)18W GU-24 base |
|                                   |                              |                                           | Brushed Nickel / <b>BN</b><br>Polished Nickel / <b>PN</b>                                                         |                                                                                                           |