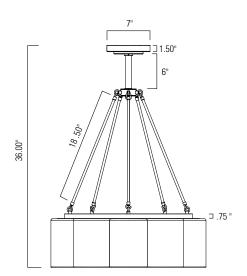

Opal Glass Size

IN —

| Product Name / Model / Dimensions | Mounting Options             | Diffuser Options                          | Finish Options                                                                                                    | Lamping Options                                                                                           |
|-----------------------------------|------------------------------|-------------------------------------------|-------------------------------------------------------------------------------------------------------------------|-----------------------------------------------------------------------------------------------------------|
| Gala Pendant / <b>GAL</b>         | Standard<br>Single Stem / SS | <b>Standard</b><br>Shiny Opal / <b>SH</b> | Standard<br>Architectural Bronze / AB<br>Antique Brass / AN<br>Polished Brass / PB<br>Satin Brass / SB<br>Premium | Standard<br>Incandescent / IN<br>(10) 60W medium base<br>Edison<br>Fluorescent / FL<br>(10)18W GU-24 base |
|                                   |                              |                                           | Brushed Nickel / <b>BN</b><br>Polished Nickel / <b>PN</b>                                                         |                                                                                                           |