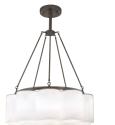

## GALA Pendant GAL

Project Name \_\_\_\_\_

Fixture Type \_\_\_\_\_

Quantity \_\_\_\_

Gala Polished Nickel PN Shiny Opal Glass SH

Architectural Bronze **AB** Shiny Opal Glass **SH** 

Satin Brass **SB** Shiny Opal Glass **SH** 

Opal Glass Size

IN —

| Product Name / Model / Dimensions | Mounting Options             | Diffuser Options                          | Finish Options                                                                                                    | Lamping Options                                                                                           |
|-----------------------------------|------------------------------|-------------------------------------------|-------------------------------------------------------------------------------------------------------------------|-----------------------------------------------------------------------------------------------------------|
| Gala Pendant / <b>GAL</b>         | Standard<br>Single Stem / SS | <b>Standard</b><br>Shiny Opal / <b>SH</b> | Standard<br>Architectural Bronze / AB<br>Antique Brass / AN<br>Polished Brass / PB<br>Satin Brass / SB<br>Premium | Standard<br>Incandescent / IN<br>(10) 60W medium base<br>Edison<br>Fluorescent / FL<br>(10)18W GU-24 base |
|                                   |                              |                                           | Brushed Nickel / <b>BN</b><br>Polished Nickel / <b>PN</b>                                                         |                                                                                                           |