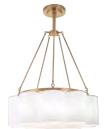

## GALA Pendant GAL

Project Name \_\_\_\_\_

Fixture Type \_\_\_\_\_

Quantity \_\_\_\_

Gala Polished Nickel PN Shiny Opal Glass SH

Architectural Bronze **AB** Shiny Opal Glass **SH** 

Satin Brass **SB** Shiny Opal Glass **SH** 

Opal Glass Size

IN —

| Product Name / Model / Dimensions | Mounting Options             | Diffuser Options                          | Finish Options                                                                                                    | Lamping Options                                                                                           |
|-----------------------------------|------------------------------|-------------------------------------------|-------------------------------------------------------------------------------------------------------------------|-----------------------------------------------------------------------------------------------------------|
| Gala Pendant / <b>GAL</b>         | Standard<br>Single Stem / SS | <b>Standard</b><br>Shiny Opal / <b>SH</b> | Standard<br>Architectural Bronze / AB<br>Antique Brass / AN<br>Polished Brass / PB<br>Satin Brass / SB<br>Premium | Standard<br>Incandescent / IN<br>(10) 60W medium base<br>Edison<br>Fluorescent / FL<br>(10)18W GU-24 base |
|                                   |                              |                                           | Brushed Nickel / <b>BN</b><br>Polished Nickel / <b>PN</b>                                                         |                                                                                                           |