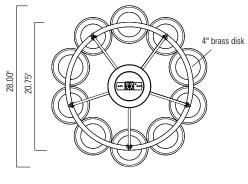

## GALA Pendant GAL

Project Name \_\_\_\_\_

Fixture Type \_\_\_\_\_

Quantity \_\_\_\_

Gala Polished Nickel PN Shiny Opal Glass SH

Architectural Bronze **AB** Shiny Opal Glass **SH** 

Satin Brass **SB** Shiny Opal Glass **SH** 

Opal Glass Size

IN —

| Product Name / Model / Dimensions | Mounting Options             | Diffuser Options                          | Finish Options                                                                                                    | Lamping Options                                                                                           |
|-----------------------------------|------------------------------|-------------------------------------------|-------------------------------------------------------------------------------------------------------------------|-----------------------------------------------------------------------------------------------------------|
| Gala Pendant / <b>GAL</b>         | Standard<br>Single Stem / SS | <b>Standard</b><br>Shiny Opal / <b>SH</b> | Standard<br>Architectural Bronze / AB<br>Antique Brass / AN<br>Polished Brass / PB<br>Satin Brass / SB<br>Premium | Standard<br>Incandescent / IN<br>(10) 60W medium base<br>Edison<br>Fluorescent / FL<br>(10)18W GU-24 base |
|                                   |                              |                                           | Brushed Nickel / <b>BN</b><br>Polished Nickel / <b>PN</b>                                                         |                                                                                                           |