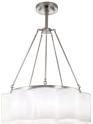

## GALA Pendant GAL

Project Name \_\_\_\_\_

Fixture Type \_\_\_\_\_

Quantity \_\_\_\_

Gala Polished Nickel PN Shiny Opal Glass SH

Architectural Bronze **AB** Shiny Opal Glass **SH** 

Satin Brass **SB** Shiny Opal Glass **SH** 

Opal Glass Size

IN —

| Product Name / Model / Dimensions | Mounting Options             | Diffuser Options                          | Finish Options                                                                                                    | Lamping Options                                                                                           |
|-----------------------------------|------------------------------|-------------------------------------------|-------------------------------------------------------------------------------------------------------------------|-----------------------------------------------------------------------------------------------------------|
| Gala Pendant / <b>GAL</b>         | Standard<br>Single Stem / SS | <b>Standard</b><br>Shiny Opal / <b>SH</b> | Standard<br>Architectural Bronze / AB<br>Antique Brass / AN<br>Polished Brass / PB<br>Satin Brass / SB<br>Premium | Standard<br>Incandescent / IN<br>(10) 60W medium base<br>Edison<br>Fluorescent / FL<br>(10)18W GU-24 base |
|                                   |                              |                                           | Brushed Nickel / <b>BN</b><br>Polished Nickel / <b>PN</b>                                                         |                                                                                                           |