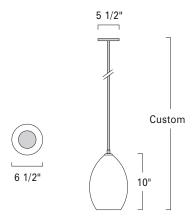

| Evo | Pe | n | d | a | n | t |
|-----|----|---|---|---|---|---|
| EVC | )  |   |   |   |   |   |

| Project Name |
|--------------|
| Fixture Type |
| Quantity     |

EV0

| Product Name / Model / Dimensions |             | Mounting Options | Diffuser Options            | Finish Options        | Lamping Options                                  |                                |
|-----------------------------------|-------------|------------------|-----------------------------|-----------------------|--------------------------------------------------|--------------------------------|
| Evo Pendant                       | / EVO       |                  | Standard                    | Standard              | Standard                                         | Standard                       |
| Diameter                          | Body Height | OA Height        | Tubing / TU                 | Shiny Opal Glass / SH | Architectural Bronze / AB<br>Polished Brass / PB | Incandescent / IN (1) 100W max |
| 6.50"                             | 10.00"      | Custom           | Optional<br>Black Cord / BC | Amber Glass / AM      | Satin Brass / SB                                 | medium base Edison             |
|                                   |             |                  | White Cord / WC             |                       | Premium<br>Brushed Nickel / BN                   |                                |
|                                   |             |                  |                             |                       | Polished Nickel / PN                             |                                |