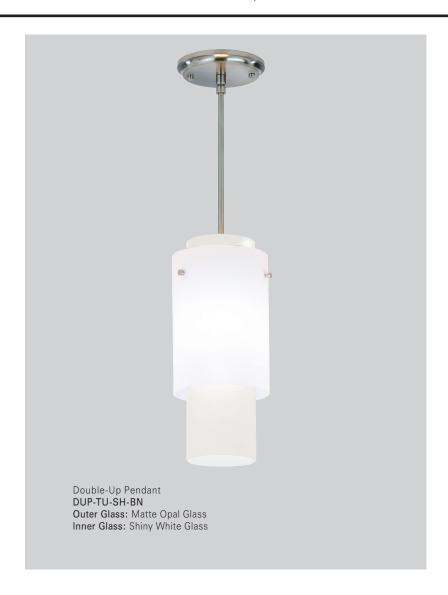

## Double-Up Pendant

| Project Name — |  |  |
|----------------|--|--|
| Fixture Type   |  |  |
| Quantity       |  |  |

DUP

| Product Name / Model / Dimensions |       | Mounting Options        | Diffuser Options                               | Finish Options                                        | Lamping Options                                         |                                    |
|-----------------------------------|-------|-------------------------|------------------------------------------------|-------------------------------------------------------|---------------------------------------------------------|------------------------------------|
| Double-Up Pendant / DUP           |       | Standard<br>Tubing / TU | Standard<br>(Outer)                            | Standard<br>Architectural Bronze / AB                 | Standard<br>Incandescent / IN                           |                                    |
| Body<br>Height                    | Width | OA<br>Height            | Optional<br>White Cord / WC<br>Black Cord / BC | Matte Opal Glass<br>(Inner)<br>Shiny White Glass / SH | Antique Brass / AN Polished Brass / PB Satin Brass / SB | (1) 100W max<br>medium base Edison |
| 13.75"                            | 6.00" | Custom                  |                                                |                                                       | Premium<br>Brushed Nickel / BN<br>Polished Nickel / PN  |                                    |