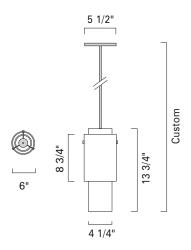

## Double-Up Pendant

| Project Name — |  |  |
|----------------|--|--|
| Fixture Type   |  |  |
| Quantity       |  |  |

DUP

| Product Name / Model / Dimensions |       | Mounting Options        | Diffuser Options                               | Finish Options                                        | Lamping Options                                         |                                    |
|-----------------------------------|-------|-------------------------|------------------------------------------------|-------------------------------------------------------|---------------------------------------------------------|------------------------------------|
| Double-Up Pendant / DUP           |       | Standard<br>Tubing / TU | Standard<br>(Outer)                            | Standard<br>Architectural Bronze / AB                 | Standard<br>Incandescent / IN                           |                                    |
| Body<br>Height                    | Width | OA<br>Height            | Optional<br>White Cord / WC<br>Black Cord / BC | Matte Opal Glass<br>(Inner)<br>Shiny White Glass / SH | Antique Brass / AN Polished Brass / PB Satin Brass / SB | (1) 100W max<br>medium base Edison |
| 13.75"                            | 6.00" | Custom                  |                                                |                                                       | Premium<br>Brushed Nickel / BN<br>Polished Nickel / PN  |                                    |