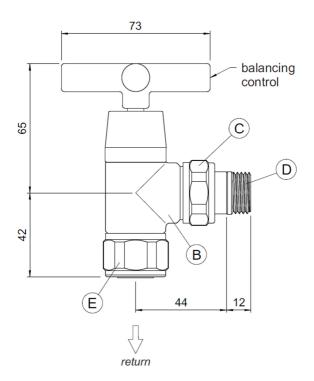

## **Tools & Materials Required**

Allen Key - 12mm Wrench - 29 mm Adjustable Wrench

| Key | Component                  | Qty |
|-----|----------------------------|-----|
| Α   | Manual Body (flow)         | 1   |
| В   | Manual Body (return)       | 1   |
| С   | Nut                        | 2   |
| D   | Valve Tail (1/2" BSP)      | 2   |
| E   | Compression Fitting (16mm) | 2   |
| F   | Balancing Cap              | 1   |
|     |                            |     |

## **Assembly Instruction**

Fit valve tails (D) to radiator using 12mm Allen Key, ensuring nut (C) is in place.

Note: over-tightening of valve tails may cause damage to surface finish of radiator connections. Do not use grips.

Loosen compression fittings (E) and apply valve bodies (A) & (B) to 15mm pipe tails.

Install radiator onto bracket mountings and tighten valve tails (D) onto valve bodies (A) & (B).

Tighten compression fittings (E).

After filling and venting radiator, remove balancing cap (F) and adjust balancing control to balance radiator