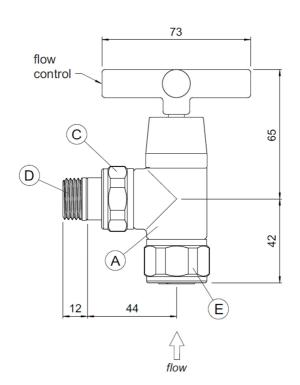

## **Tools & Materials Required**

Allen Key - 12mm Wrench - 29 mm Adjustable Wrench

| Key | Component                  | Qty |
|-----|----------------------------|-----|
| Α   | Manual Body (flow)         | 1   |
| В   | Manual Body (return)       | 1   |
| С   | Nut                        | 2   |
| D   | Valve Tail (1/2" BSP)      | 2   |
| E   | Compression Fitting (16mm) | 2   |
| F   | Balancing Cap              | 1   |
|     |                            |     |

## **Assembly Instruction**

Fit valve tails (D) to radiator using 12mm Allen Key, ensuring nut (C) is in place.

Note: over-tightening of valve tails may cause damage to surface finish of radiator connections. Do not use grips.

Loosen compression fittings (E) and apply valve bodies (A) & (B) to 15mm pipe tails.

Install radiator onto bracket mountings and tighten valve tails (D) onto valve bodies (A) & (B).

Tighten compression fittings (E).