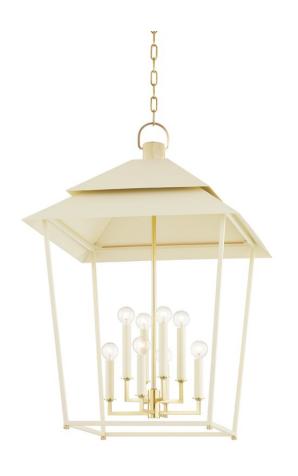

# **NATICK**

# 5138-AGB/SSD

Natick is clean, open, and airy. The double roofline stands out from a traditional lantern, while the Aged Brass metal feet and squared arms add to the unique quality of the piece.

### **FINISHES**

Aged Brass (AGB) Aged Brass/soft Black (AGB/SBK) Satin Brass (SB)

# **DIMENSIONS**

Height 36.00"

Width/Diameter 24.00"

Minimum Height 39.50"

Maximum Height 92.00"

Canopy/Backplate 6.00"

Hanging Type 54"

Weight 30.40lb