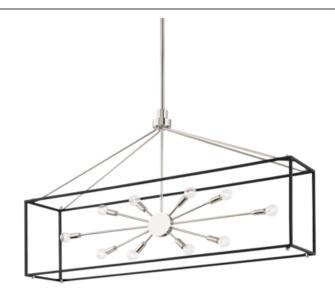

# Glendale

Product ID 8948-PN/BK

### **DIMENSIONAL INFORMATION**

| Height           | 28.33"   |
|------------------|----------|
| Length           | 48.00"   |
| ADA Compliant    | No       |
| Hanging Type     | -        |
| Canopy/Backplate | 4.75" D  |
| Width            | 10.00"   |
| Minimum Height   | 34.50"   |
| Maximum Height   | 88.50"   |
| Weight           | 25.00lb. |
|                  |          |

#### LAMPING INFORMATION

Bulb 1 (10) 60 Watt Max 120 VAC Bulb Included No Socket Type E12 Candelabra Base UL Rating Damp Plug In No

C UL US

#### **AVAILABLE FINISHES**

AGED BRASS/BLACK (AGB/BK) POLISHED NICKEL/BLACK (PN/BK)

JOB/LOCATION

QUANTITY