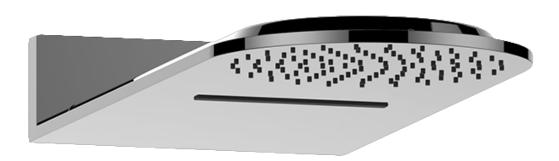

## **Information**

- Stainless Steel
- Wall-mounted installation
- Rainfall and cascade functions
- Functions may be used separately or simultaneously
- Rainfall flow rate ≤ 1.8 max gpm
- Cascade flow rate ≤ 1.8 max gpm
- 100 no-clog, easy-clean rubber water nozzles
- CALGreen

### **Product Features**

- Stainless steel
- · Wall-mounted installation
- Rainfall and cascade functions
- Functions may be used separately or simultaneously
- Rainfall flow rate ≤ 1.8 max gpm
- Cascade flow rate ≤ 1.8 max gpm
- 100 no-clog, easy-clean rubber water nozzles