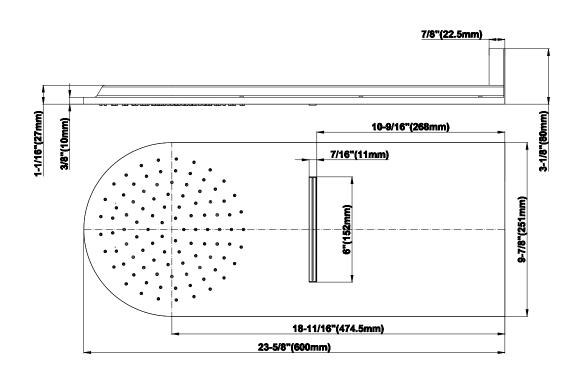

## **Information**

- Stainless Steel
- Wall-mounted installation
- Rainfall and cascade functions
- Functions may be used separately or simultaneously
- Rainfall flow rate ≤ 1.8 max gpm
- Cascade flow rate ≤ 1.8 max gpm
- 100 no-clog, easy-clean rubber water nozzles
- CALGreen

### **Product Features**

- Stainless steel
- · Wall-mounted installation
- Rainfall and cascade functions
- Functions may be used separately or simultaneously
- Rainfall flow rate ≤ 1.8 max gpm
- Cascade flow rate ≤ 1.8 max gpm
- 100 no-clog, easy-clean rubber water nozzles