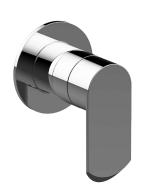

# Information

- Single metal handle and decorative trim plate
- Use with G-8070 or G-8075 thermostatic stop/volume control rough valve
- ADA

### Product Features

- Single metal handle and decorative trim plate
- Use with G-8070 or G-8075 thermostatic stop/volume control rough valve