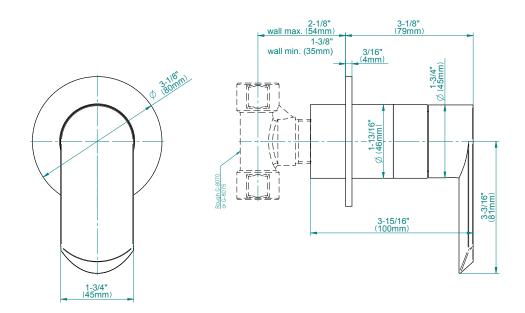

# Information

- Single metal handle and decorative trim plate
- Use with G-8070 or G-8075 thermostatic stop/volume control rough valve
- ADA

### Product Features

- Single metal handle and decorative trim plate
- Use with G-8070 or G-8075 thermostatic stop/volume control rough valve