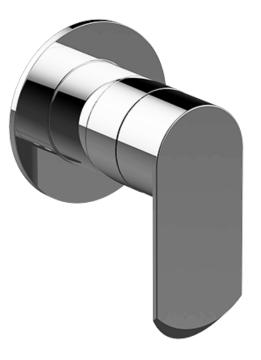

# Information

- Single metal handle and decorative trim plate
- Use with G-8070 or G-8075 thermostatic stop/volume control rough valve
- ADA

### Product Features

- Single metal handle and decorative trim plate
- Use with G-8070 or G-8075 thermostatic stop/volume control rough valve