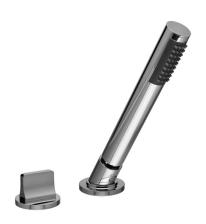

## **Information**

G-6355

- Matches G-6350-LM42B Roman Tub Set
- Handshower hose included

### **Product Features**

- Matches G-6350-LM39B Roman Tub Set
- Handshower hose included

### **Information**

- Matches G-6350-LM42B Roman Tub Set
- Handshower hose included