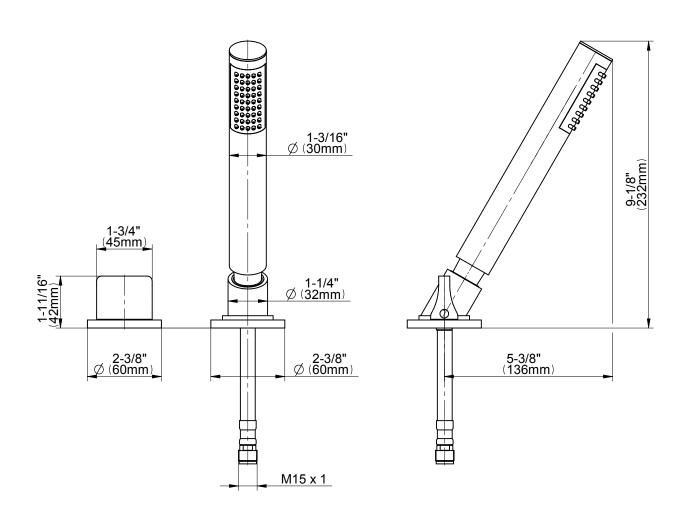

Unfinished **Brass** 



Unfinished Architectural **Brushed Brass** 



White



# **Product Features**

Durable diverter valve



# Warranty

Limited lifetime warranty

For complete warranty information go to: www.graff-faucets.com/en/info/faqs





G-6355



### **Information**

- Matches G-6350-LM42B Roman Tub Set
- Handshower hose included

#### **Finishes**







### **Product Features**

- Matches G-6350-LM39B Roman Tub Set
- Handshower hose included

### Available Finishes

- Polished Chrome G-6355-PC
- Steelnox® G-6355-SN
- Olive Bronze G-6355-OB
- Polished Nickel G-6355-PN
- Architectural Black<sup>™</sup>
  G-6355-PC/BK
- Architectural White G-6355-PC/WT

### Warranty

• Limited lifetime warranty

For complete warranty information go to www.graff-faucets.com/en-nam/warranty