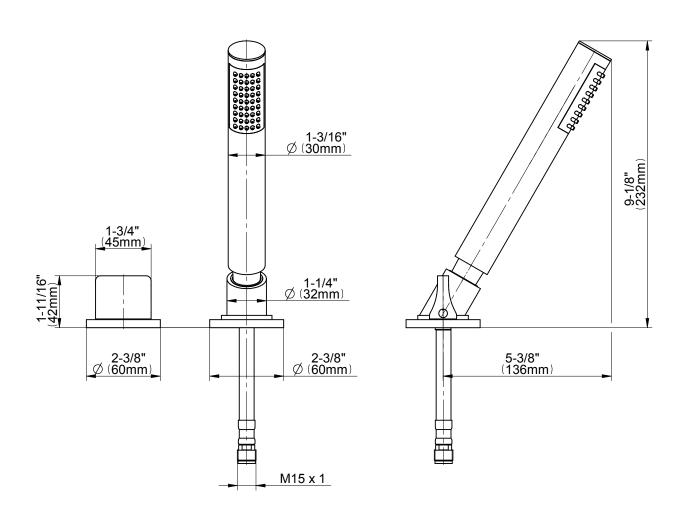

## **Information**

G-6355

- Matches G-6350-LM42B Roman Tub Set
- Handshower hose included

### **Product Features**

- Matches G-6350-LM39B Roman Tub Set
- Handshower hose included

### **Information**

- Matches G-6350-LM42B Roman Tub Set
- Handshower hose included