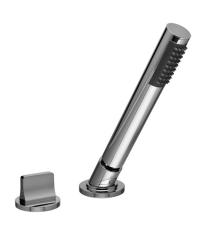

## **Information**

G-6355

- Matches G-6350-LM42B Roman Tub Set
- Handshower hose included

### **Product Features**

- Matches G-6350-LM39B Roman Tub Set
- Handshower hose included

### **Information**

- Matches G-6350-LM42B Roman Tub Set
- Handshower hose included