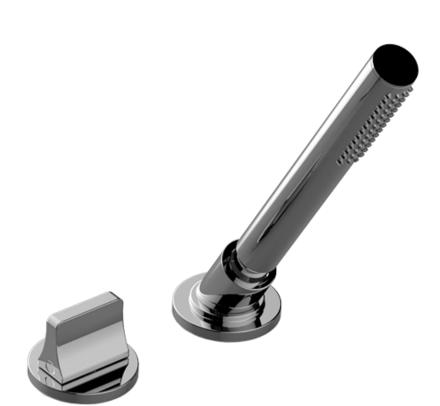

## **Information**

G-6355

- Matches G-6350-LM42B Roman Tub Set
- Handshower hose included

### **Product Features**

- Matches G-6350-LM39B Roman Tub Set
- Handshower hose included

### **Information**

- Matches G-6350-LM42B Roman Tub Set
- Handshower hose included