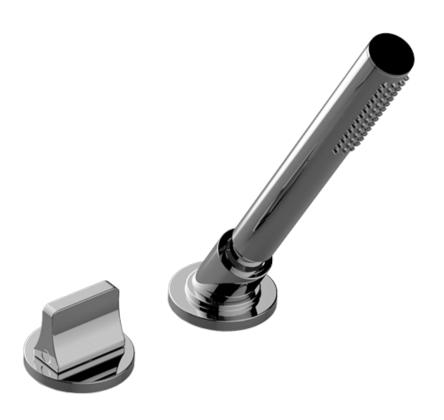

## **Information**

G-6355

- Matches G-6350-LM42B Roman Tub Set
- Handshower hose included

### **Product Features**

- Matches G-6350-LM39B Roman Tub Set
- Handshower hose included

### **Information**

- Matches G-6350-LM42B Roman Tub Set
- Handshower hose included