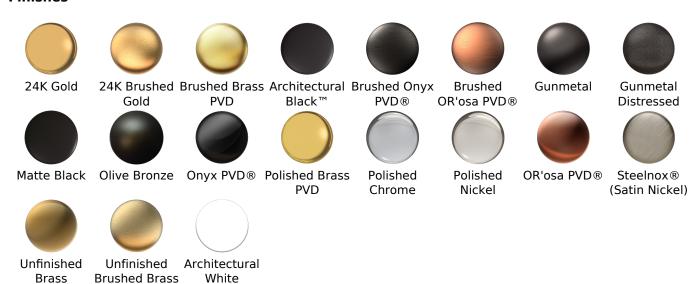

#### **Finishes**

24K Gold

24K Brushed Brushed Brass Architectural Brushed Onyx **PVD** 

Black™

 $\mathsf{PVD}\, \mathbb{R}$ 

Brushed

Gunmetal

Gunmetal

Matte Black Olive Bronze Onyx PVD® Polished Brass

PVD

Polished Chrome

Polished Nickel

OR'osa PVD®

SteeInox® (Satin Nickel)

Unfinished **Brass** 

Unfinished Architectural **Brushed Brass** 

White

#### **Finishes**