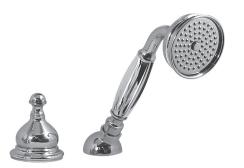

BATHROOM Canterbury Deck-Mounted Handshower & Diverter set G-3855

# Information

- Option for G-2550-\*\*\* Roman Tub Set
- Handshower w/Metal Handle
- Handshower hose included

### Product Features

- Option for G-2550-\*\* Roman Tub Set
- Handshower w/metal handle
- Handshower hose included

### Available Finishes

- Polished Chrome G-3855-PC
- Steelnox® G-3855-SN
- Olive Bronze G-3855-OB
- Polished Nickel G-3855-PN
  \*Special order finish, call for availability

## Available Finishes

- Polished Chrome G-3855-PC
- Steelnox® G-3855-SN
- Olive Bronze G-3855-OB
- Polished Nickel G-3855-PN
  \*Special order finish, call for availability