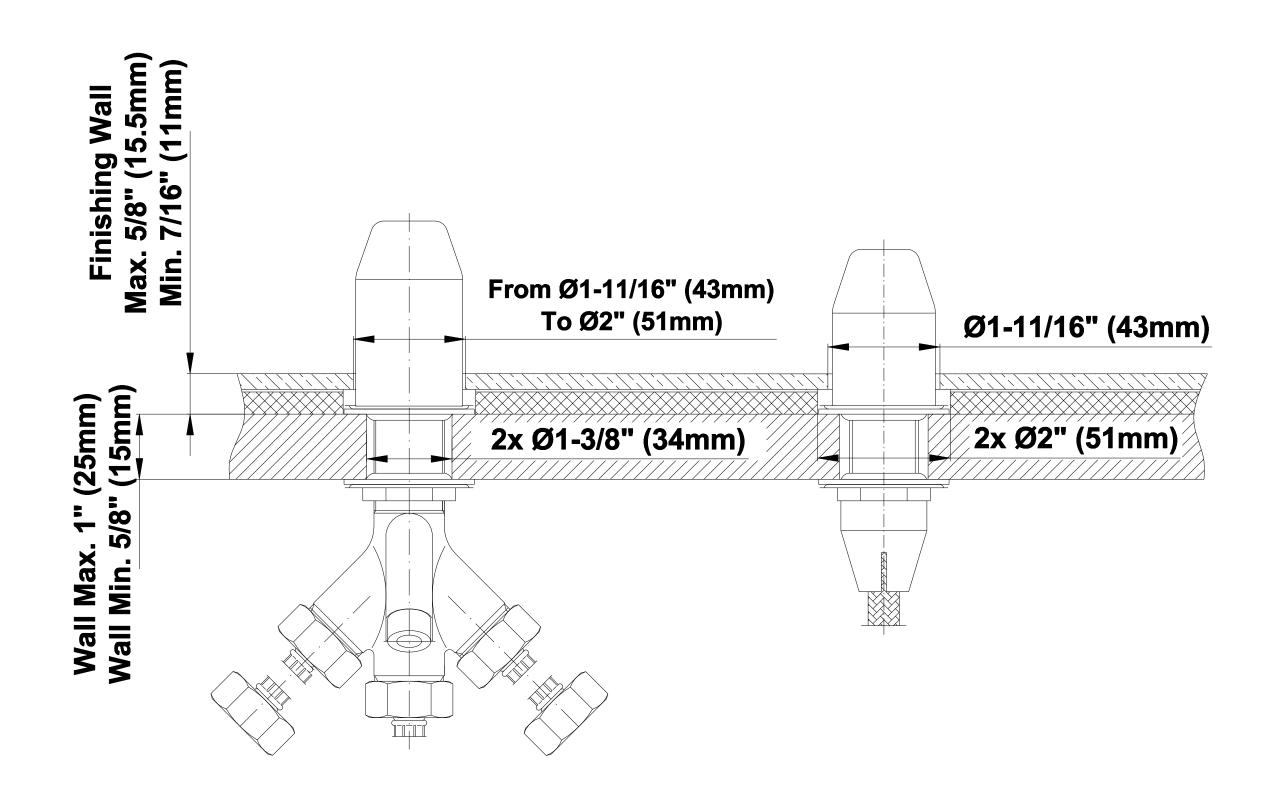

# Information

• Durable diverter valve

# **Rough diverter G-1055**

BATHROOM Canterbury Deck-Mounted Handshower & Diverter set G-3855