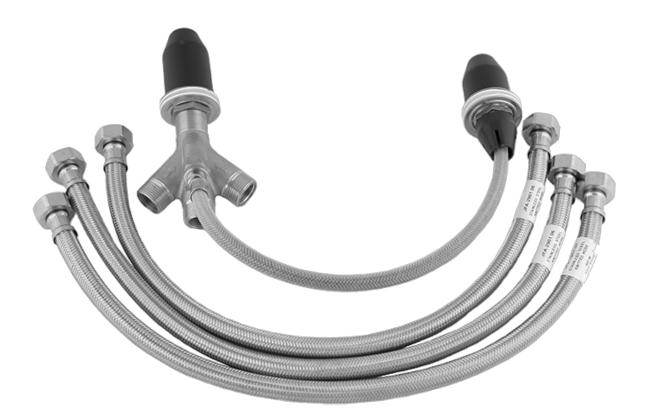

# Information

• Durable diverter valve

# **Rough diverter G-1055**

BATHROOM Canterbury Deck-Mounted Handshower & Diverter set G-3855