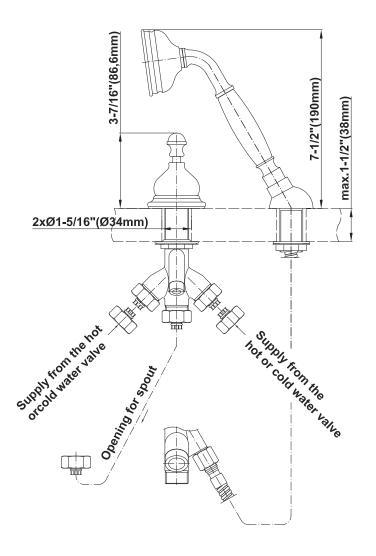

# **Rough diverter G-1055**

BATHROOM Canterbury Deck-Mounted Handshower & Diverter set G-3855

## Information

- Option for G-2550-\*\*\* Roman Tub Set
- Handshower w/Metal Handle
- Handshower hose included

## Product Features

- Option for G-2550-\*\* Roman Tub Set
- Handshower w/metal handle
- Handshower hose included