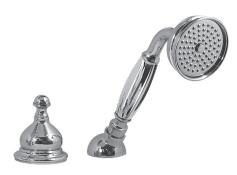

BATHROOM Canterbury Deck-Mounted Handshower & Diverter set G-3855

# Information

- Option for G-2550-\*\*\* Roman Tub Set
- Handshower w/Metal Handle
- Handshower hose included

### Product Features

- Option for G-2550-\*\* Roman Tub Set
- Handshower w/metal handle
- Handshower hose included