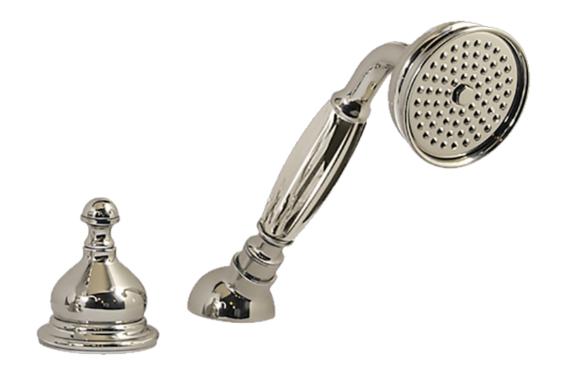

BATHROOM Canterbury Deck-Mounted Handshower & Diverter set G-3855

# Information

- Option for G-2550-\*\*\* Roman Tub Set
- Handshower w/Metal Handle
- Handshower hose included

### Product Features

- Option for G-2550-\*\* Roman Tub Set
- Handshower w/metal handle
- Handshower hose included

### Available Finishes

- Polished Chrome G-3855-PC
- Steelnox® G-3855-SN
- Olive Bronze G-3855-OB
- Polished Nickel G-3855-PN
  \*Special order finish, call for availability

# **Rough diverter G-1055**

BATHROOM Canterbury Deck-Mounted Handshower & Diverter set G-3855

## Information

- Option for G-2550-\*\*\* Roman Tub Set
- Handshower w/Metal Handle
- Handshower hose included

## Product Features

- Option for G-2550-\*\* Roman Tub Set
- Handshower w/metal handle
- Handshower hose included

## Available Finishes

- Polished Chrome G-3855-PC
- Steelnox® G-3855-SN
- Olive Bronze G-3855-OB
- Polished Nickel G-3855-PN
  \*Special order finish, call for availability