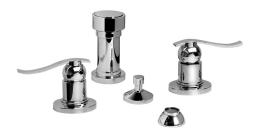

# Information

- 4-hole installation
- Vertical spray with vacuum breaker
- Includes pop-up drain assembly with overflow
- ADA

## Product Features

- 4-hole installationVertical spray with vacuum breaker
- Includes pop-up drain assembly with overflow

## Available Finishes

- Polished Chrome G-2160-LM20B-PC
- Steelnox® G-2160-LM20B-SN
- Olive Bronze G-2160-LM20B-OB
- Polished Nickel G-2160-LM20B-PN