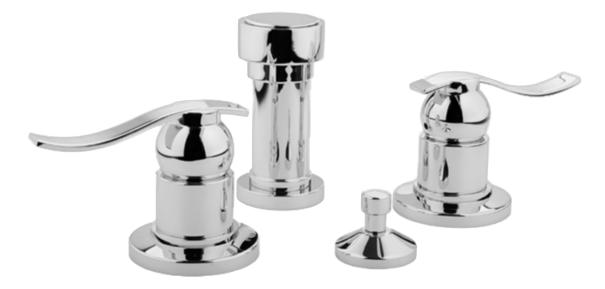

# Information

- 4-hole installation
- Vertical spray with vacuum breaker
- Includes pop-up drain assembly with overflow
- ADA

## Product Features

- 4-hole installationVertical spray with vacuum breaker
- Includes pop-up drain assembly with overflow