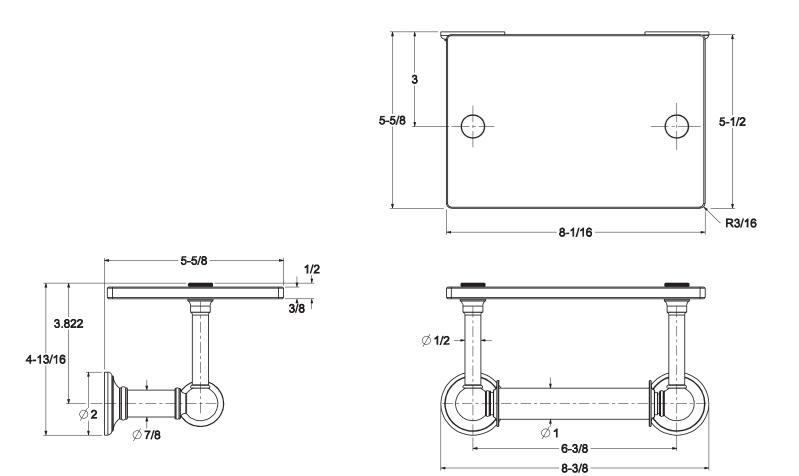

PC: Polished Chrome
- PN: Polished Nickel
- SN: Satin Nickel
- Other: NA

### **Specified Model**

| Model | Description                           | Colors   Finishes |
|-------|---------------------------------------|-------------------|
| 4527  | Toilet Tissue Holder with Glass Shelf | PC PN SN          |

### Product Specification: Add "Color / Finish" Suffix to Model Number Below.

The Toilet Tissue Holder shall be made of solid brass construction and incorporate a double-post design utilizing a non-separating, springloaded roller and tempered glass shelf. Toilet Tissue Holder shall complement Ginger Columnar product series. Toilet Tissue Holder shall be Ginger Model 4527/\_\_\_\_.



## COLUMNAR

### **Toilet Tissue Holder**



### 4527

### Product Dimensions (units are in inches)



## Columnar Toilet Tissue Holder **4527**

CINGER t: 949.417.5207 | www.gingerco.com ©2015 Brasstech, Inc.

page 2 of 2 spec\_4527\_rev\_b 3/15