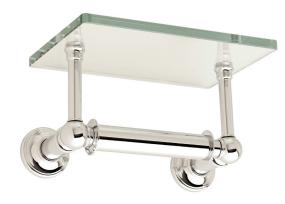

#### **Features**

- Solid brass construction
- Double-post design with spring-loaded, non-separating roller and

tempered glass shelf

• Complements Columnar product series

### Product Specification: Add "Color / Finish" Suffix to Model Number Below.

The Toilet Tissue Holder shall be made of solid brass construction and incorporate a double-post design utilizing a non-separating, springloaded roller and tempered glass shelf. Toilet Tissue Holder shall complement Ginger Columnar product series. Toilet Tissue Holder shall be Ginger Model 4527/\_\_\_\_.

### **Toilet Tissue Holder**

### 4527